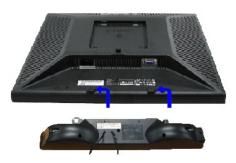

## **Front View**

- 1 Menu selection button
- 2 Brightness Contrast / Down(-) button
- 3 Auto-Adjust / Up(+) button
- 4 Power On/Off button with LED indicator

Security lock slot

2 Dell Soundbar mounting brackets

Barcode serial number label 3

Regulatory rating label

Stand removal button

VESA mounting holes ( 100 mm - behind Use to mount monitor.

Cable holder

Attach a lock to secure your monitor.

Attach the optional Dell Soundbar.

Refer to this label if you need to contact Dell for technical support.

List the regulatory approvals.

Press to release the stand.

Help organize cables by passing them through the holder.